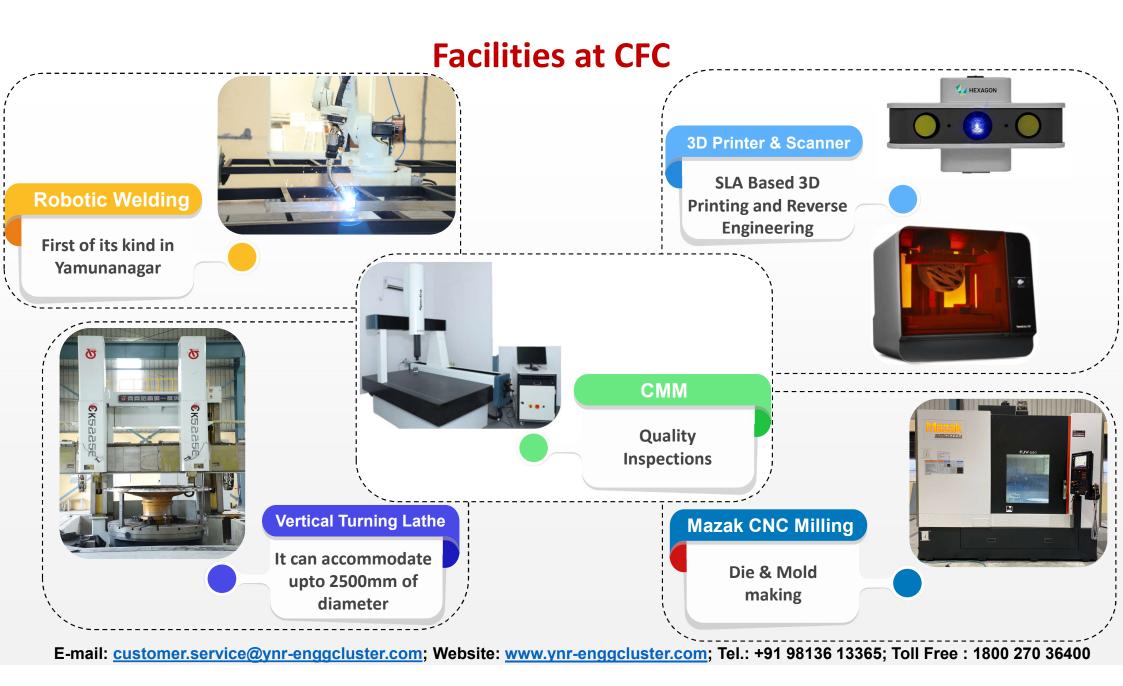

### ADDITIVE MANUFACTURING

CFC is equipped with the latest state of the art SLA based 3D printing technology; along with it, we have a portable 3D scanner using which we are facilitating the MSME's in developing new components and promoting Make in India project.

#### PRECISION MACHINING

Using our latest CNC machinery (3-axis and 5-axis) we are providing machining services to MSME's, previously for which customer was going to Ludhiana and Ghaziabad.

#### **ROBOTIC WELDING**

We have a state-of-the-art 9-axis welding robot, using which we are facilitating MSME's specifically in the automobile and agricultural implements sector. CFC is facilitating the EV sector by welding the battery casings.

#### **3D INSPECTION**

Using our in-house latest metrology equipment (CMM, 3D Scanner and VMM etc.) CFC is providing the inspection services to the various MSME's for the accuracy of the machined and 3D printed components, These equipment provides inspection results that are highly accurate and precise.

E-mail: customer.service@ynr-enggcluster.com; Website: www.ynr-enggcluster.com; Tel.: +91 98136 13365; Toll Free: 1800 270 36400